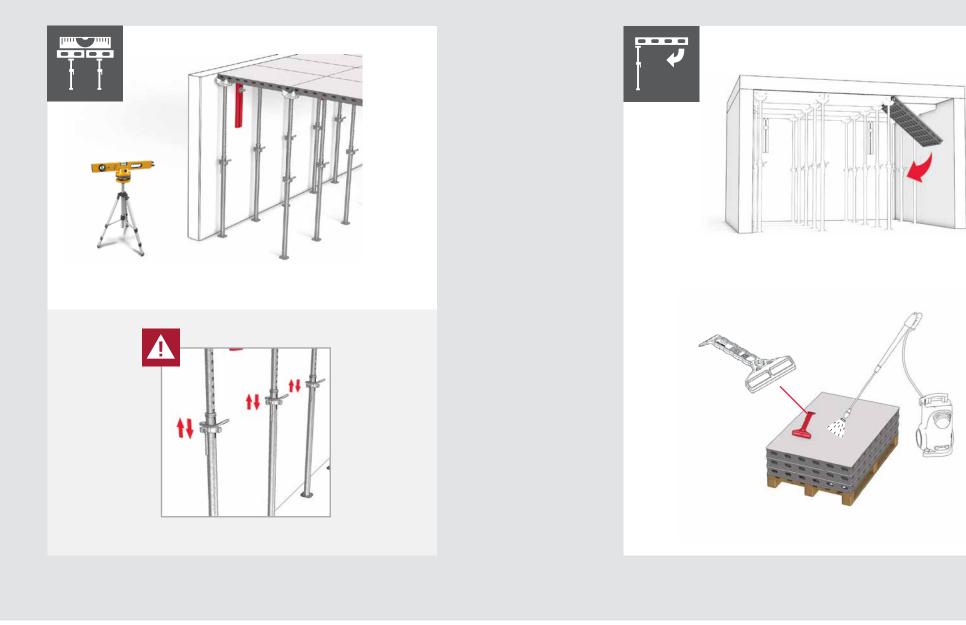

## DUO As Slab Formwork

Visual User's Guide



Issue 09/2015

## PERI DUO















**DMP 135x45** 128283











**Coupler DUO** 128247

**DP 135x15** 128285













**Fix Head DFH** 128298



Wall Holder DUO 82 128263

Shuttering Aid DUO 128299

Slab Guardrail Holder DUOStacking Device DUO128264128275













Stacking Device DUO

Cleaning Device DUO 128278

The optimal System for every Project and every Requirement



Wall Formwork



**Column Formwork** 



Slab Formwork



**Climbing Systems** 



Bridge Formwork



Tunnel Formwork



Shoring Systems



**Construction Scaffold** 



Facade Scaffold



Industrial Scaffold



**Protection Scaffold** 



Safety Systems



System-Independent Accessories



Services