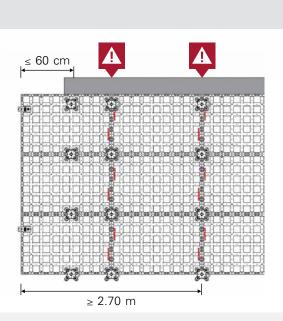

## DUO As Slab Formwork

Visual User's Guide



Issue 09/2015

## PERI DUO















**DMP 135x45** 128283











**Coupler DUO** 128247

**DP 135x15** 128285













**Fix Head DFH** 128298



Wall Holder DUO 82 128263

Shuttering Aid DUO 128299

Slab Guardrail Holder DUOStacking Device DUO128264128275













Stacking Device DUO

Cleaning Device DUO 128278

The optimal System for every Project and every Requirement



Wall Formwork



**Column Formwork** 



Slab Formwork



**Climbing Systems** 



Bridge Formwork



Tunnel Formwork



Shoring Systems



**Construction Scaffold** 



Facade Scaffold



Industrial Scaffold



**Protection Scaffold** 



Safety Systems



System-Independent Accessories



Services