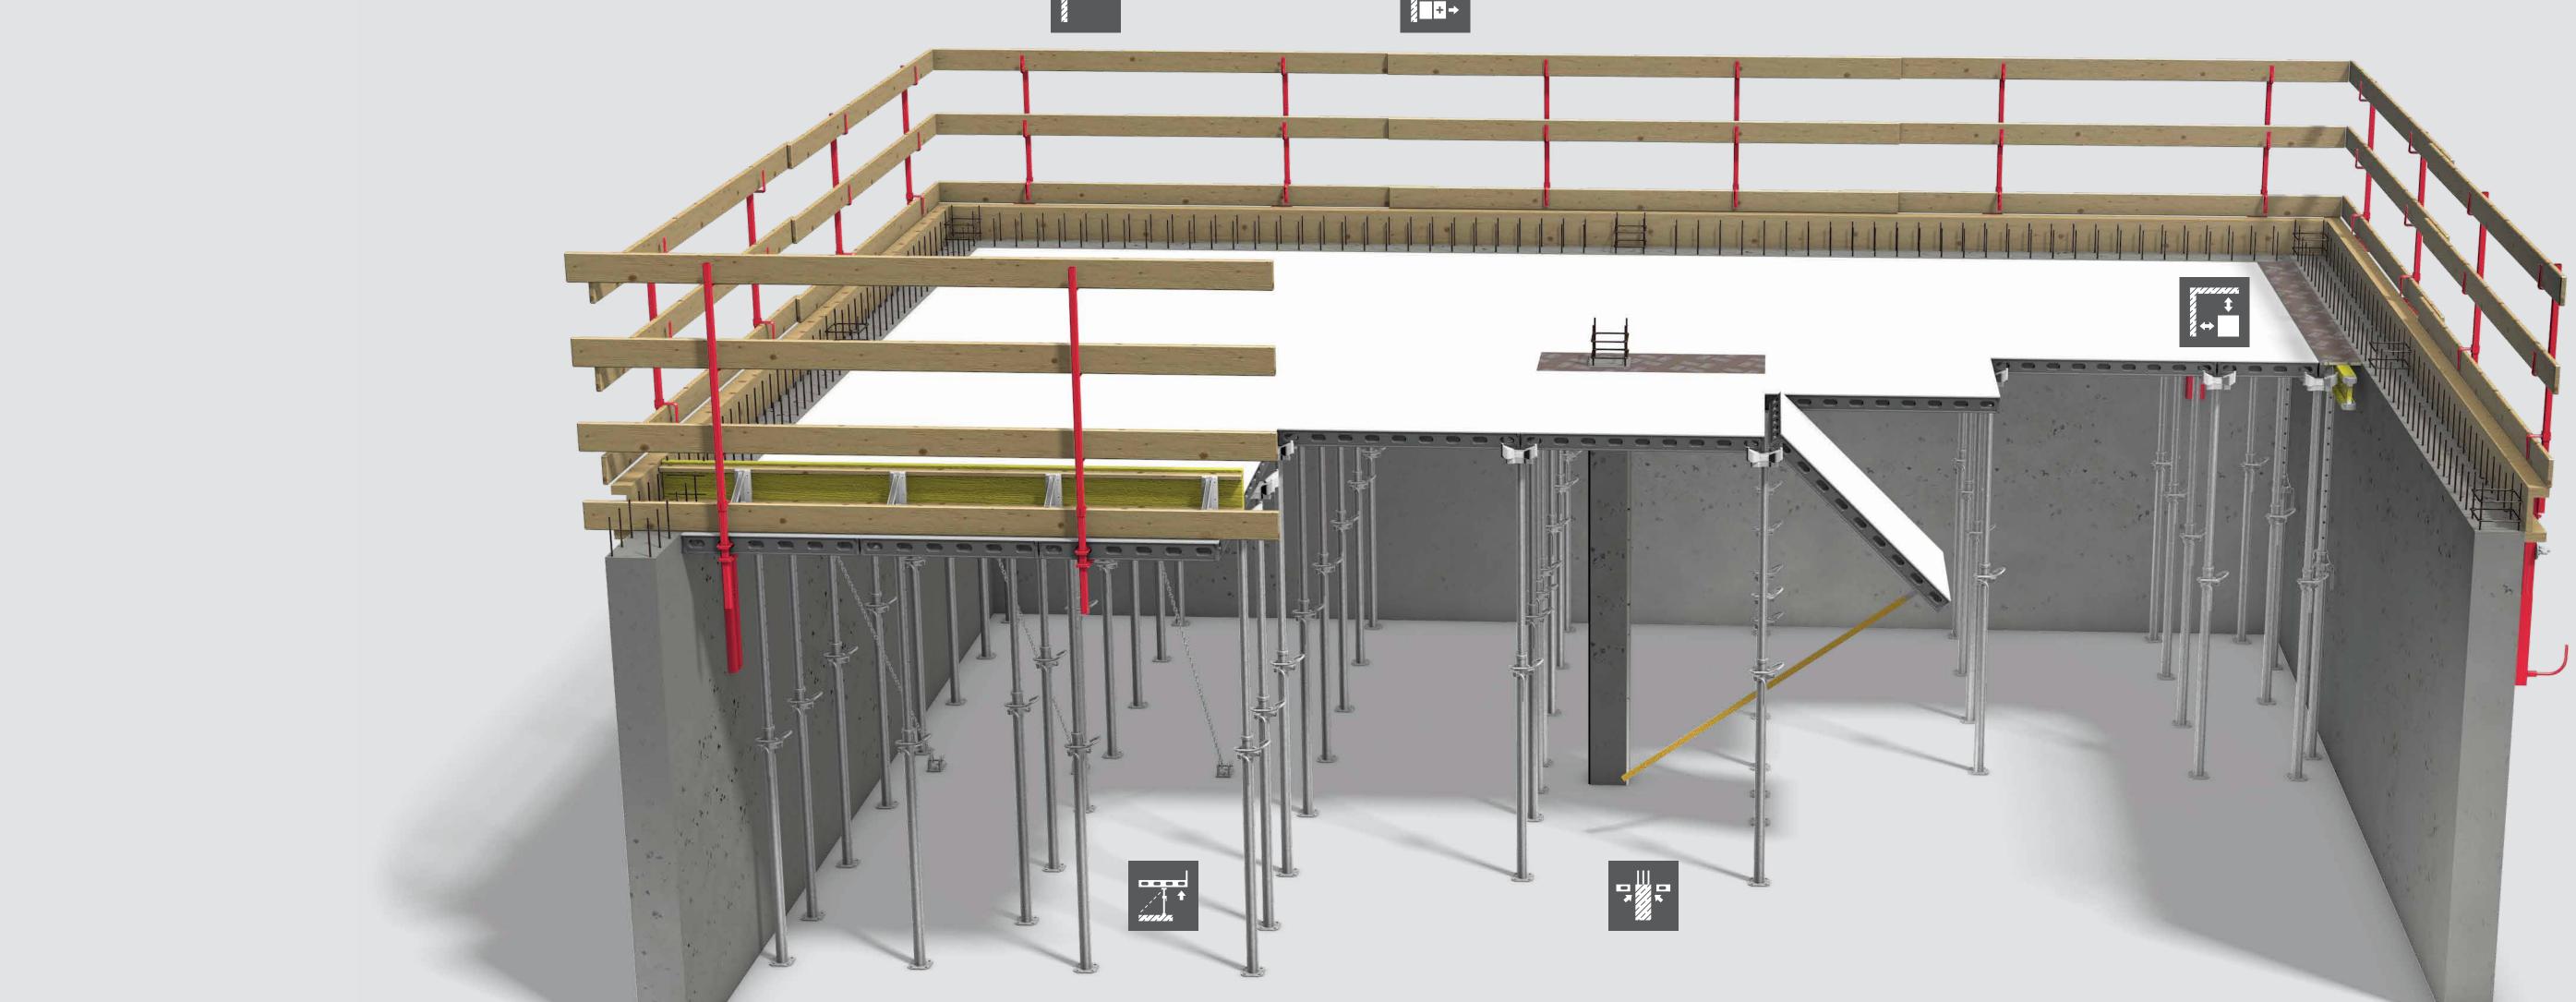

## DUO As Slab Formwork

Visual User's Guide



Issue 09/2015

## PERI DUO















**DMP 135x45** 128283











**Coupler DUO** 128247

**DP 135x15** 128285













**Fix Head DFH** 128298



Wall Holder DUO 82 128263

Shuttering Aid DUO 128299

Slab Guardrail Holder DUOStacking Device DUO128264128275













Stacking Device DUO

Cleaning Device DUO 128278

The optimal System for every Project and every Requirement



Wall Formwork



**Column Formwork** 



Slab Formwork



**Climbing Systems** 



Bridge Formwork



Tunnel Formwork



Shoring Systems



**Construction Scaffold** 



Facade Scaffold



Industrial Scaffold



**Protection Scaffold** 



Safety Systems



System-Independent Accessories



Services