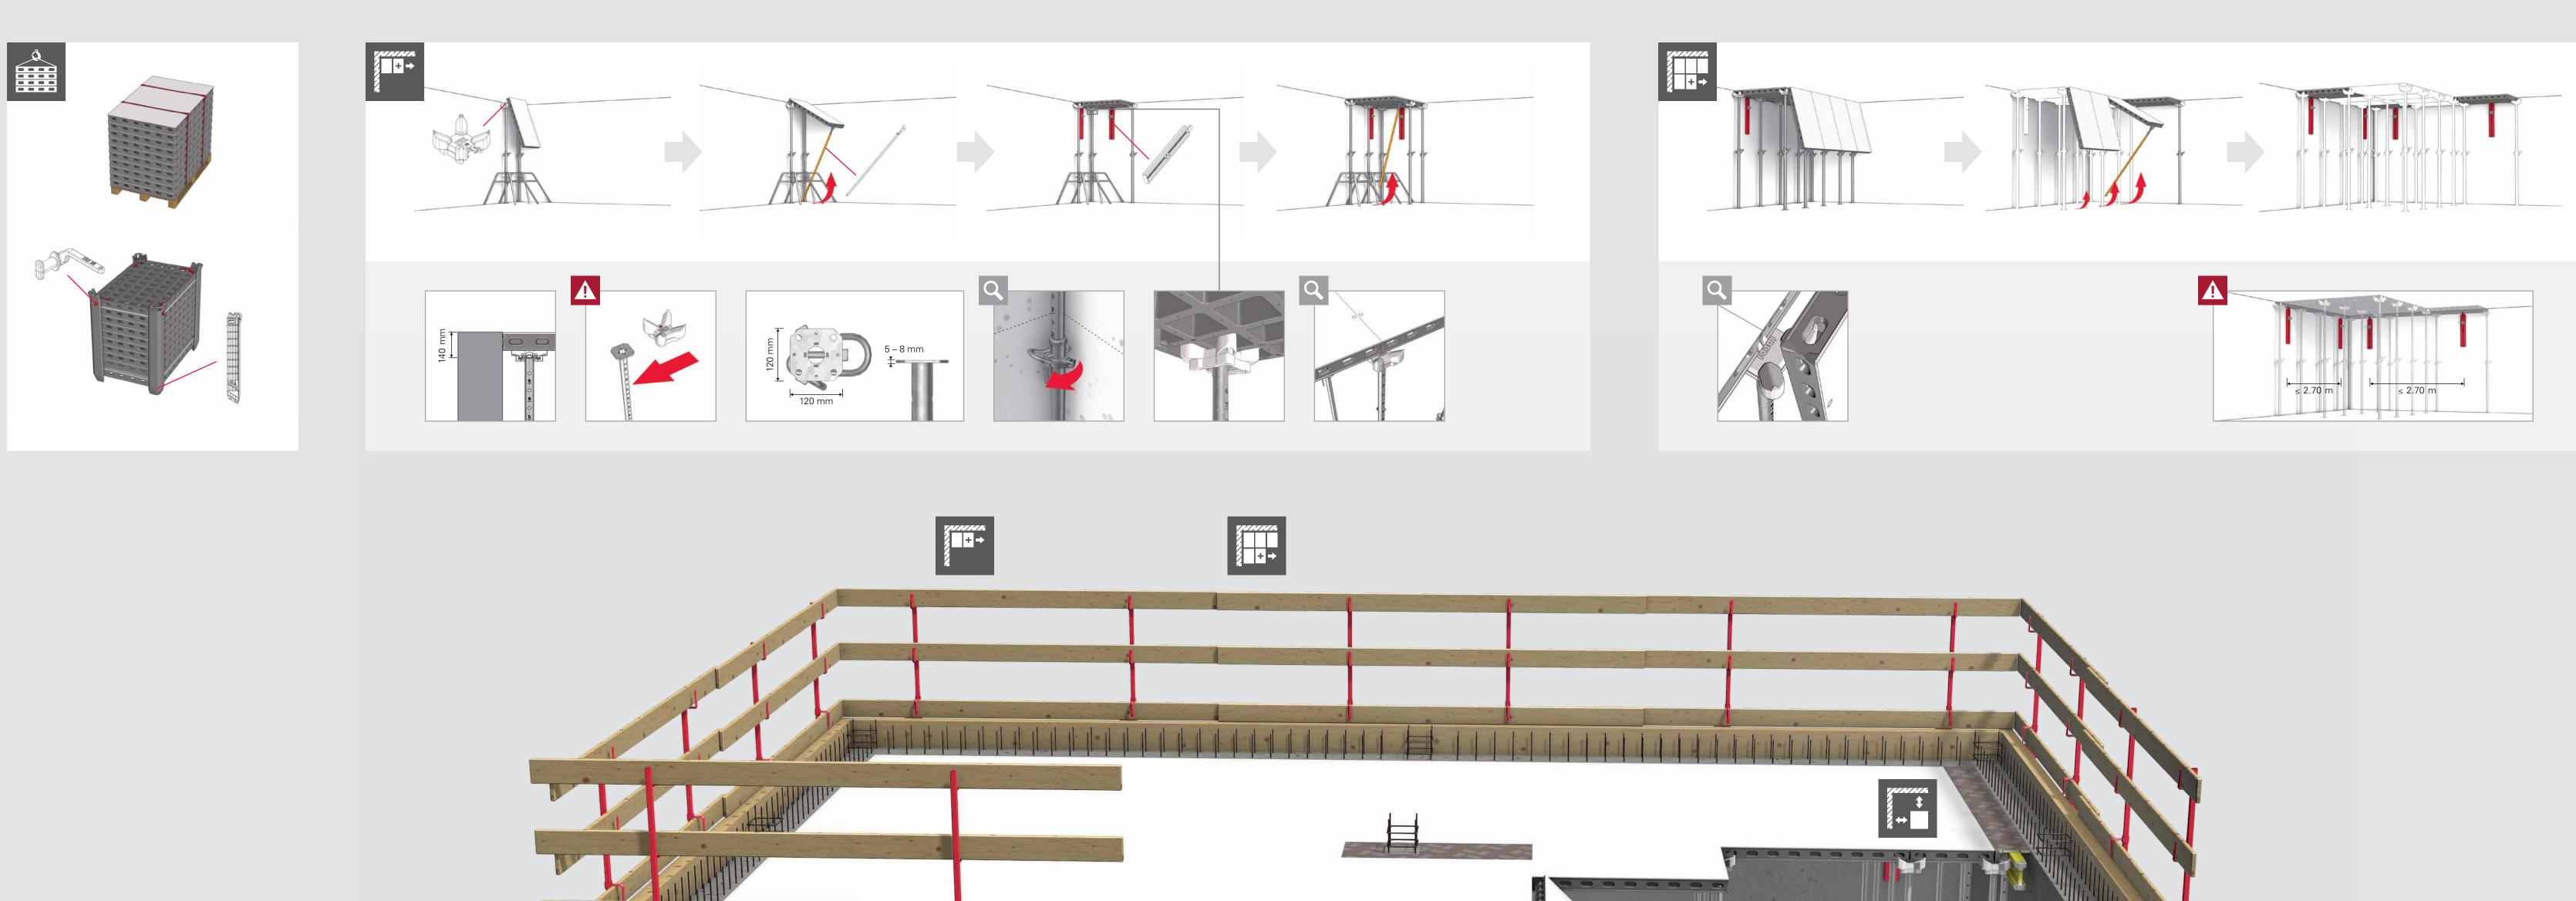

## DUO As Slab Formwork

Visual User's Guide



Issue 09/2015

## PERI DUO















**DMP 135x45** 128283











**Coupler DUO** 128247

**DP 135x15** 128285













**Fix Head DFH** 128298



Wall Holder DUO 82 128263

Shuttering Aid DUO 128299

Slab Guardrail Holder DUOStacking Device DUO128264128275













Stacking Device DUO

Cleaning Device DUO 128278

The optimal System for every Project and every Requirement



Wall Formwork



**Column Formwork** 



Slab Formwork



**Climbing Systems** 



Bridge Formwork



Tunnel Formwork



Shoring Systems



**Construction Scaffold** 



Facade Scaffold



Industrial Scaffold



**Protection Scaffold** 



Safety Systems



System-Independent Accessories



Services