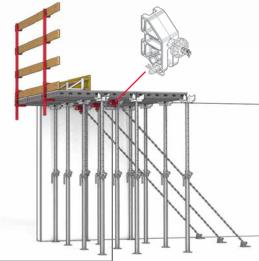

## DUO As Slab Formwork

Visual User's Guide



Issue 09/2015

## PERI DUO















**DMP 135x45** 128283











**Coupler DUO** 128247

**DP 135x15** 128285













**Fix Head DFH** 128298



Wall Holder DUO 82 128263

Shuttering Aid DUO 128299

Slab Guardrail Holder DUOStacking Device DUO128264128275













Stacking Device DUO

Cleaning Device DUO 128278

The optimal System for every Project and every Requirement



Wall Formwork



**Column Formwork** 



Slab Formwork



**Climbing Systems** 



Bridge Formwork



Tunnel Formwork



Shoring Systems



**Construction Scaffold** 



Facade Scaffold



Industrial Scaffold



**Protection Scaffold** 



Safety Systems



System-Independent Accessories



Services