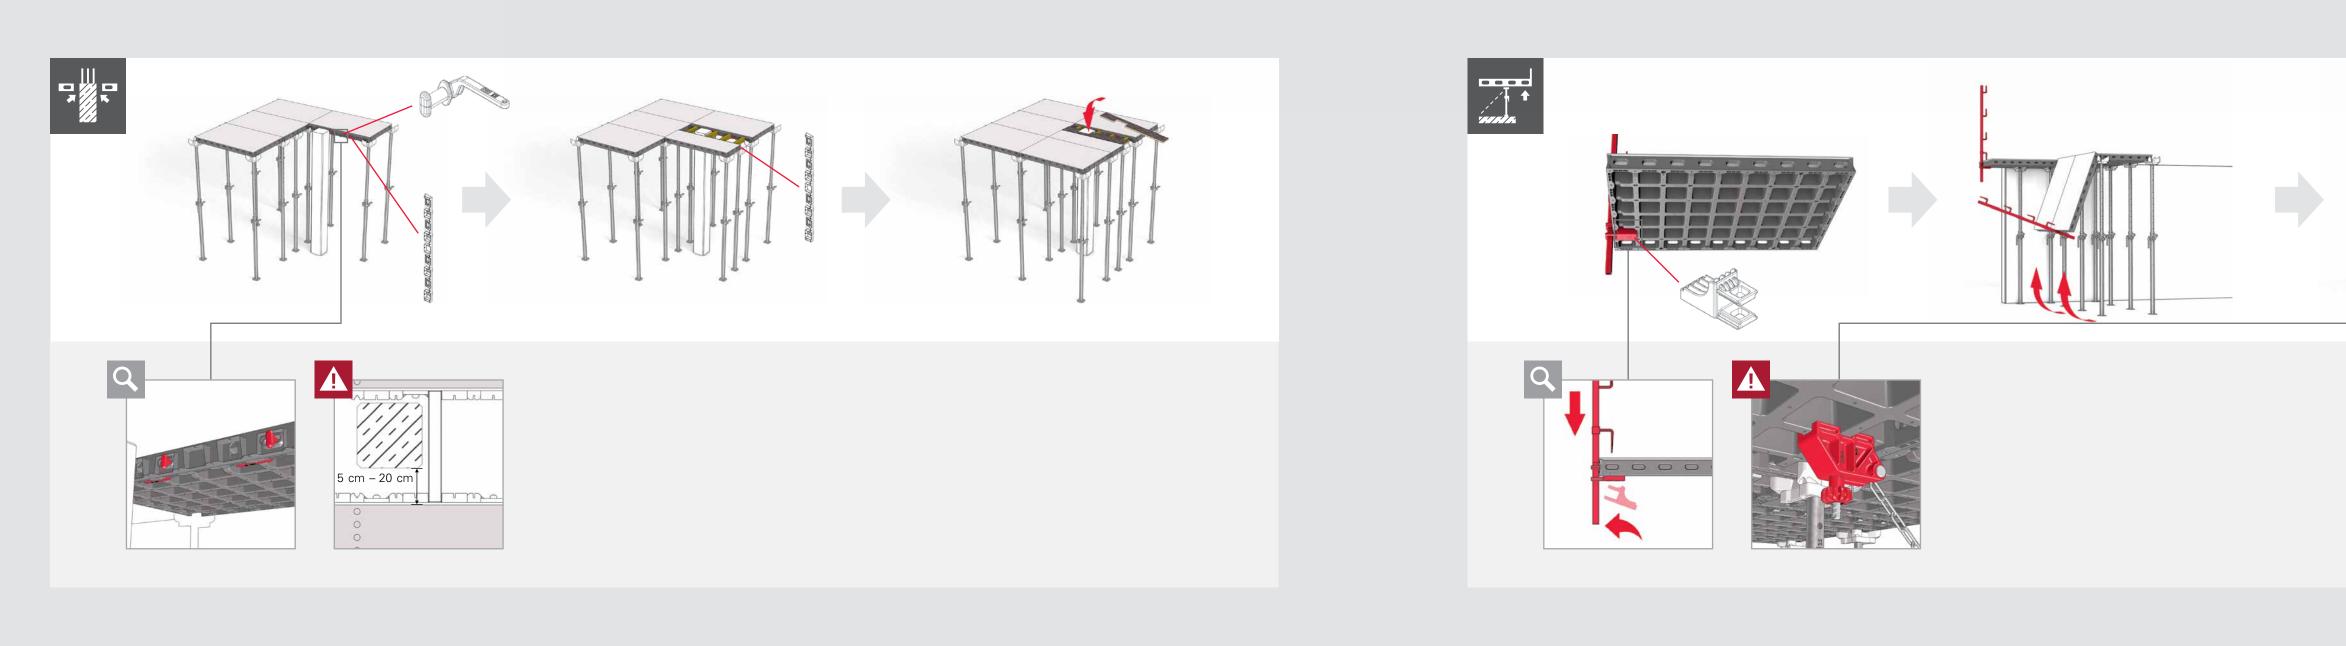

## DUO As Slab Formwork

Visual User's Guide



Issue 09/2015

## PERI DUO















**DMP 135x45** 128283











**Coupler DUO** 128247

**DP 135x15** 128285













**Fix Head DFH** 128298



Wall Holder DUO 82 128263

Shuttering Aid DUO 128299

Slab Guardrail Holder DUOStacking Device DUO128264128275













Stacking Device DUO

Cleaning Device DUO 128278

The optimal System for every Project and every Requirement



Wall Formwork



**Column Formwork** 



Slab Formwork



**Climbing Systems** 



Bridge Formwork



Tunnel Formwork



Shoring Systems



**Construction Scaffold** 



Facade Scaffold



Industrial Scaffold



**Protection Scaffold** 



Safety Systems



System-Independent Accessories



Services