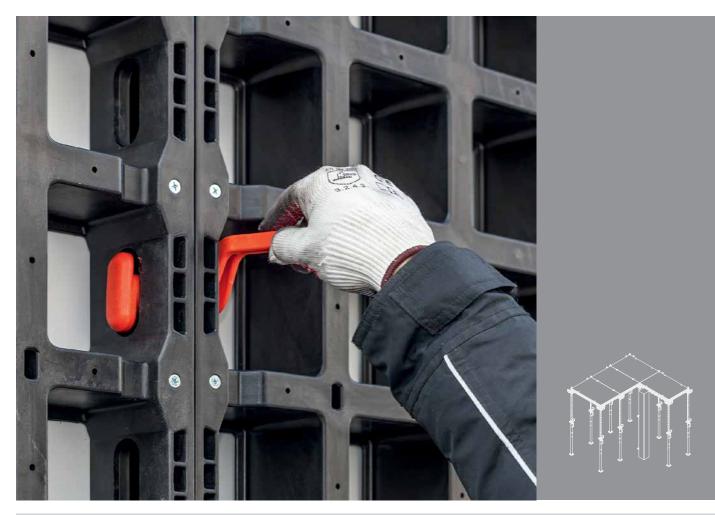

## PERI DUO

**DMP 135x45** 128283

**Coupler DUO** 128247

**DP 135x15** 128285

**Fix Head DFH** 128298

Wall Holder DUO 82 128263

Shuttering Aid DUO 128299

Slab Guardrail Holder DUOStacking Device DUO128264128275