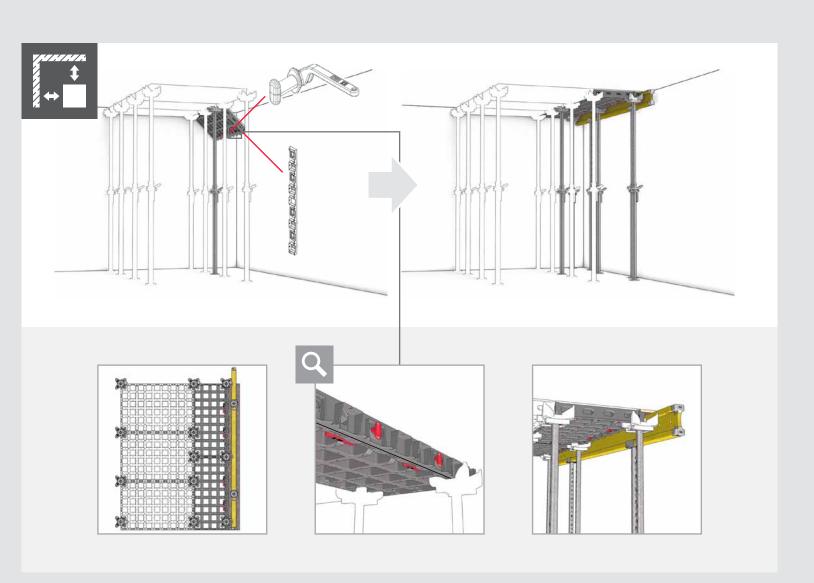

## DUO As Slab Formwork

Visual User's Guide



Issue 09/2015

## PERI DUO















**DMP 135x45** 128283











**Coupler DUO** 128247

**DP 135x15** 128285













**Fix Head DFH** 128298



Wall Holder DUO 82 128263

Shuttering Aid DUO 128299

Slab Guardrail Holder DUOStacking Device DUO128264128275













Stacking Device DUO

Cleaning Device DUO 128278

The optimal System for every Project and every Requirement



Wall Formwork



**Column Formwork** 



Slab Formwork



**Climbing Systems** 



Bridge Formwork



Tunnel Formwork



Shoring Systems



**Construction Scaffold** 



Facade Scaffold



Industrial Scaffold



**Protection Scaffold** 



Safety Systems



System-Independent Accessories



Services